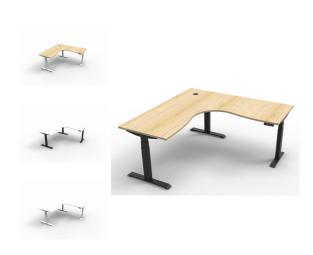

## RISE ELECTRIC HEIGHT CORNER WORKSTATION

The Rise Electric Height range configurations, from a Single, corner workstation or desk and return to Back-to-Back workstations with screen division.

The range meets Australian standards for height range, has an LED digital controller, anti-collision and anti-tilt as standard and a 120kg plus weight rating.

With low noise emission and easy assembly, The Rise Electric Height Desk meets all Height Adjustable workstation requirements.

The optional integrated cable tray and snake add ons make managing wiring simple.

## **Product Features**

- Dual motor 3 stage motorised legs
- 140kg weight loading capacity
- Smooth & quiet adjustment at 38mm per second
- Digital Control Panel With 3 Pre-Set Positions, LED Display Panel, Keypad Safety Lock & Reminder Alarm Setting
- Anti-collision and anti-tilt safety features
- Optional Portable Battery Packs allows desk mobility free from GPOs
- Height range of 620mm 1270mm H
- 750mm depth top with 80mm cable entry hole in corner
- Available in 1500 x 1500mm, 1800 x 1500mm or 1800 x 1800mm wide
- Additional Add ons available Cable Snake, Cable Tray Bridge, Battery Pack or Bluetooth control box. See mini catalogue for more info
- Min Max height limit override feature