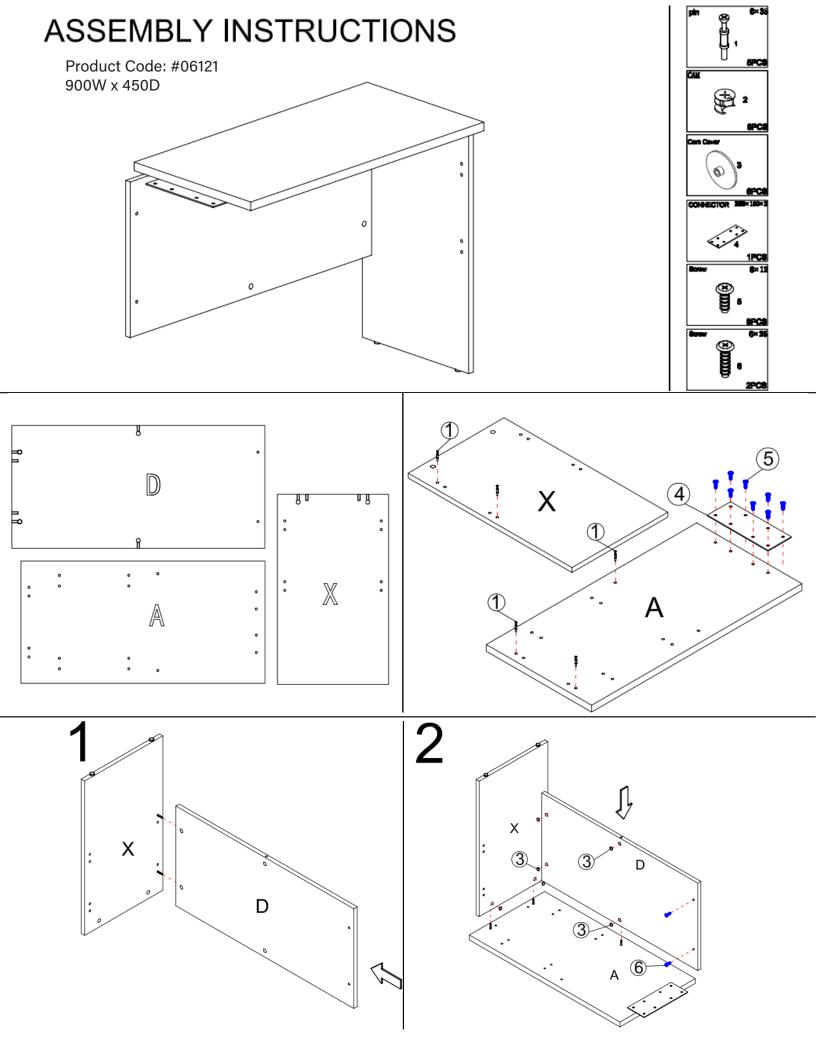

# OASIS HOT DESK RETURNS

Assembly Instructions: Time Required: 15 minutes Tools Required: Screwdriver, Electric Drill, Pencil, Measuring tape/Ruler \*Tools are not included

Skills required:

The Assembly Skill Rating is a 5-point system that shows the degree of effort needed in assembling a specific product. With 1 being easy for the average person and 5 requiring an expert. For most products, two persons are recommended

### PLEASE NOTE

- As this is a commercial product, some intermediate skills may be required.
- Please check you have all hardware before assembling.
- Assemble on a clean, flat, smooth surface such as a rug or carpet to avoid parts from being scratched.
- Remove all wrapping materials, including staples and packing straps before you start to assemble
- Keep all hardware parts out of reach of children.

### CAUTION

- Heavy product. Do not attempt to lift or move without help
- Do not tighten screws and bolts until completely assembled.
- Do not use this product unless all bolts and screws are firmly secured and tightened.

### WARNING

- If parts are missing, broken, damaged or worn stop using the product until all repairs are made.
- Failure to follow these warnings could result in serious Injury