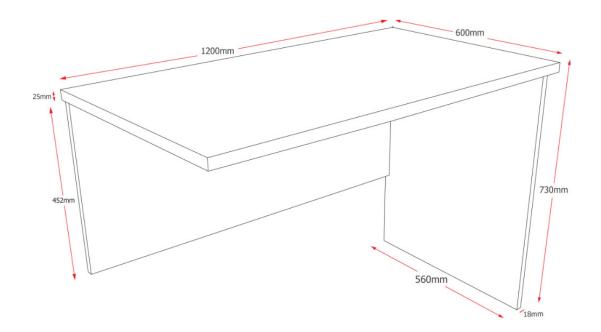

## OASIS HOT DESK RETURNS

Specifications:

- E0 Enviroboard
- Comes in 3 sizes
- Fits either side of the Oasis Hot Desk
- Strong and durable

Boxed Item - Assembly Required

Product Code: #06121 900W x 450D

Product Code: #06123 1200W x 600D