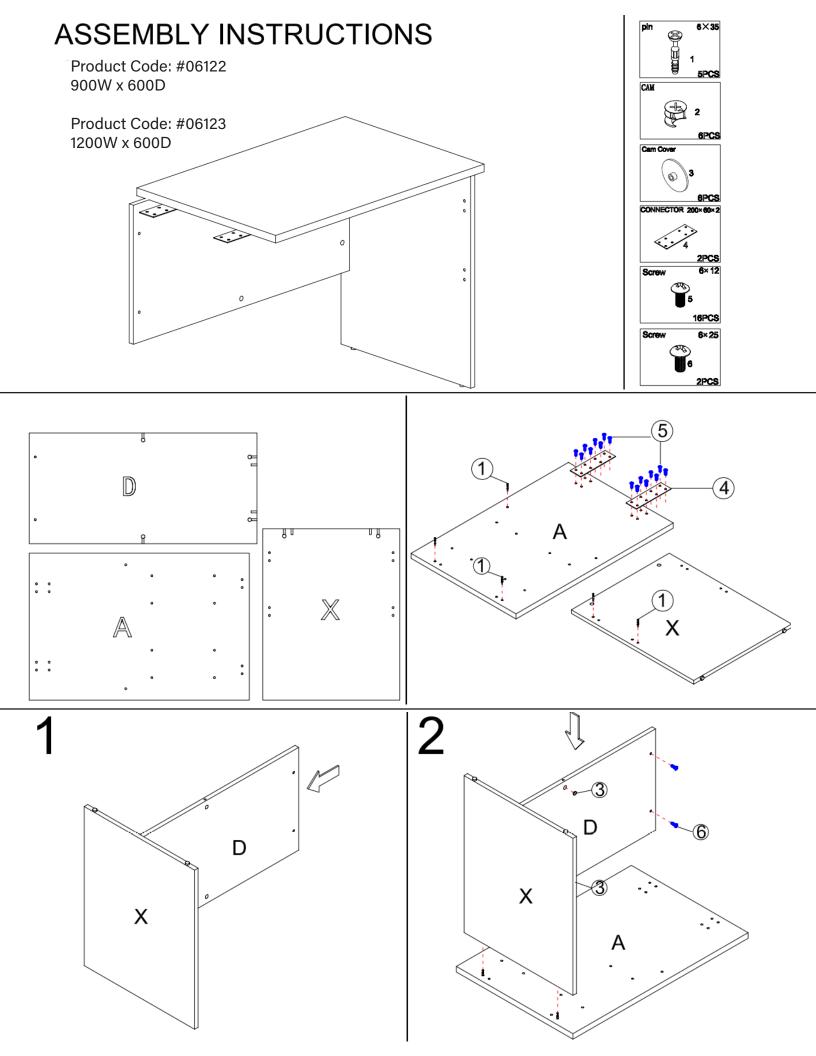

Product Code: #06122 900W x 600D

# OASIS HOT DESK RETURNS

Assembly Instructions: Time Required: 15 minutes Tools Required: Screwdriver, Electric Drill, Pencil, Measuring tape/Ruler \*Tools are not included

Skills required:

The Assembly Skill Rating is a 5-point system that shows the degree of effort needed in assembling a specific product. With 1 being easy for the average person and 5 requiring an expert. For most products, two persons are recommended