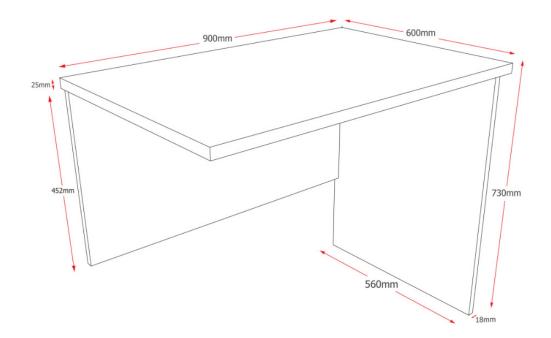

## OASIS HOT DESK RETURNS

Specifications:

- E0 Enviroboard
- Comes in 3 sizes
- Fits either side of the Oasis Hot Desk
- Strong and durable

Boxed Item - Assembly Required



Product Code: #06121 900W x 450D



Product Code: #06123 1200W x 600D



Product Code: #06122 900W x 600D





# OASIS HOT DESK RETURNS

Assembly Instructions: Time Required: 15 minutes Tools Required: Screwdriver, Electric Drill, Pencil, Measuring tape/Ruler \*Tools are not included

Skills required:



The Assembly Skill Rating is a 5-point system that shows the degree of effort needed in assembling a specific product. With 1 being easy for the average person and 5 requiring an expert. For most products, two persons are recommended

### PLEASE NOTE

- As this is a commercial product, some intermediate skills may be required.
- Please check you have all hardware before assembling.
- Assemble on a clean, flat, smooth surface such as a rug or carpet to avoid parts from being scratched.
- Remove all wrapping materials, including staples and packing straps befor