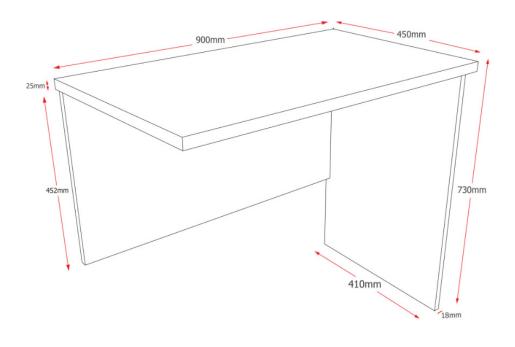

## OASIS HOT DESK RETURNS

Specifications:

- E0 Enviroboard
- Comes in 3 sizes
- Fits either side of the Oasis Hot Desk
- Strong and durable

Boxed Item - Assembly Required

Product Code: #06121 900W x 450D

Product Code: #06123 1200W x 600D