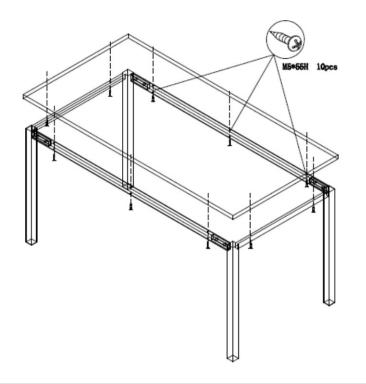

## WARNING

- If parts are missing, broken, damaged or worn stop using the product until all repairs are made.
- Failure to follow these warnings could result in serious Injury

Attach frame to the table top using the provided screws as shown