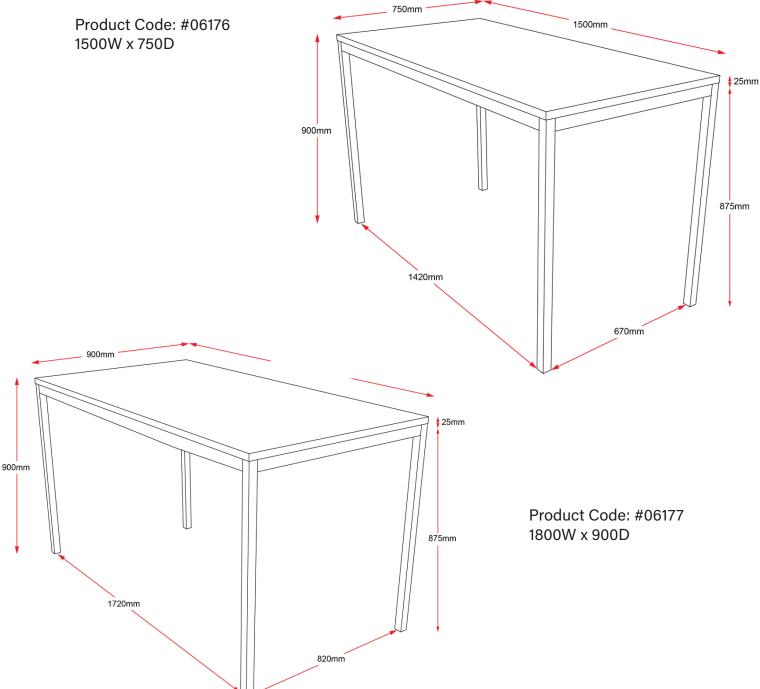

YEAR

warranty

Specifications:

- Full Underframe for Strength
- E0 Rated Melamine Board
- 100kg Weight Rating \*Evenly Spread
- Black Powdercoated Steel Frame
- Drafting Height: 900mm

Boxed Item - Assembly Required