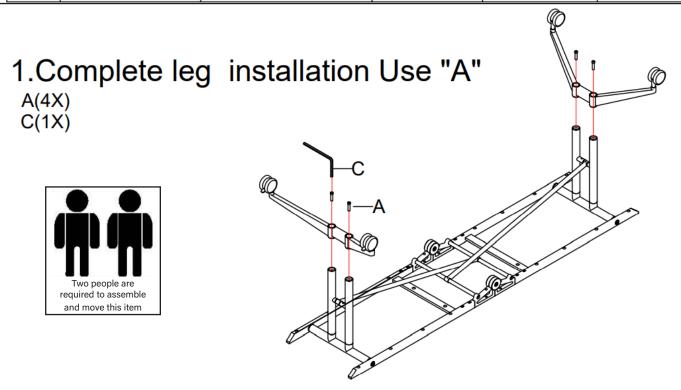

| S/N | PICTURE        | NAME        | QTY | UNIT | REMARK |
|-----|----------------|-------------|-----|------|--------|
| Α   | <b>Claum</b>   | Screw φ8*40 | 4   | PCS  |        |
| В   | <b>B</b> unnes | Screw φ4*16 | 20  | PCS  |        |
| С   |                | 6MM         | 1   | PCS  |        |
| D   | Ø 1111<br>1111 | Connector   | 1   | PCS  |        |
|     |                | Screw φ4*25 | 8   |      |        |
| E   | <b>B</b> ummer | Screw φ4*30 | 4   | PCS  |        |