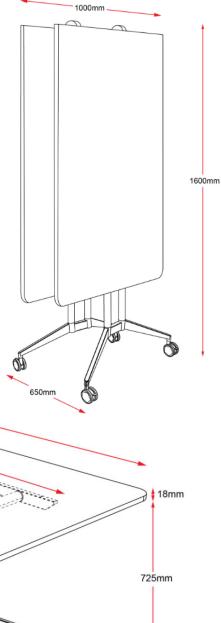

# Specifications:

- 18mm Thick Top
- Folding Table Wastes No Space When Not In Use.
- Locking Castors
- Black Rubber Edging Around Top
- Black and Chrome Frame
- Choose from Driftwood or White Top
- 3 Year Warranty

Boxed Item - Assembly Required

Product Code: #06159 2400W x 1000D x 743H