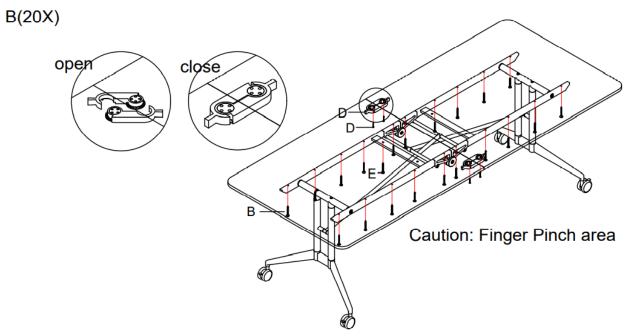

| S/N | PICTURE        | NAME        | QTY | UNIT | REMARK |
|-----|----------------|-------------|-----|------|--------|
| Α   | <b>Claum</b>   | Screw φ8*40 | 4   | PCS  |        |
| В   | <b>B</b> unnes | Screw φ4*16 | 20  | PCS  |        |
| С   |                | 6MM         | 1   | PCS  |        |
| D   | Ø 1111<br>1111 | Connector   | 1   | PCS  |        |
|     |                | Screw φ4*25 | 8   |      |        |
| E   | <b>B</b> ummer | Screw φ4*30 | 4   | PCS  |        |

2.Complete table-board installation Use "B"and "D"