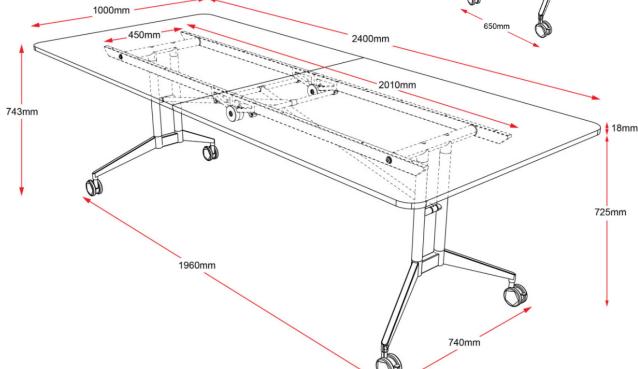

# Specifications:

- 18mm Thick Top
- Folding Table Wastes No Space When Not In Use.
- Locking Castors
- Black Rubber Edging Around Top
- Black and Chrome Frame
- Choose from Driftwood or White Top
- 3 Year Warranty

Boxed Item - Assembly Required

Product Code: #06159 2400W x 1000D x 743H