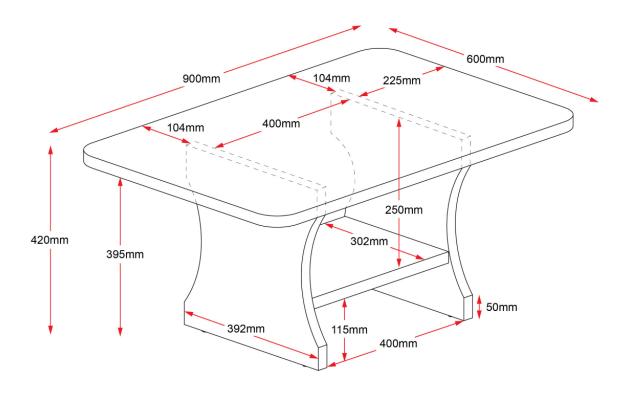

# OASIS COFFEE TABLE WITH MAGAZINE SHELF

### Specifications:

- The Oasis Coffee Table with Magazine shelf is constructed of 'E0 Environmentally Friendly Board'.
- Strong and durable and backed by a 5 year warranty.
- Robust Design
- 25mm Melamine Top
- 18mm Melamine Slides



Boxed Item - Assembly Required

Product Code: #06169 900W x 600D x 425H





## OASIS COFFEE TABLE WITH MAGAZINE SHELF

Assembly Instructions: Time Required: 20minutes

Tools Required: Screwdriver, Electric Drill, Pencil, Measuring tape/Ruler

\*Tools are not included

Skills required:

Easy



Hard

The Assembly Skill Rating is a 5-point system that shows the degree of effort needed in assembling a specific product. With 1 being easy for the average person and 5 requiring an expert. For most products, two persons are recommended

#### **PLEASE NOTE**

- As this is a commercial product, some intermediate skills may be required.
- Please check you have all hardware before assembling.
- Assemble on a clean, flat, smooth surface such as a rug or carpet to avoid parts from being scratched.
- Remove all wrapping materials, including staples and packing straps before