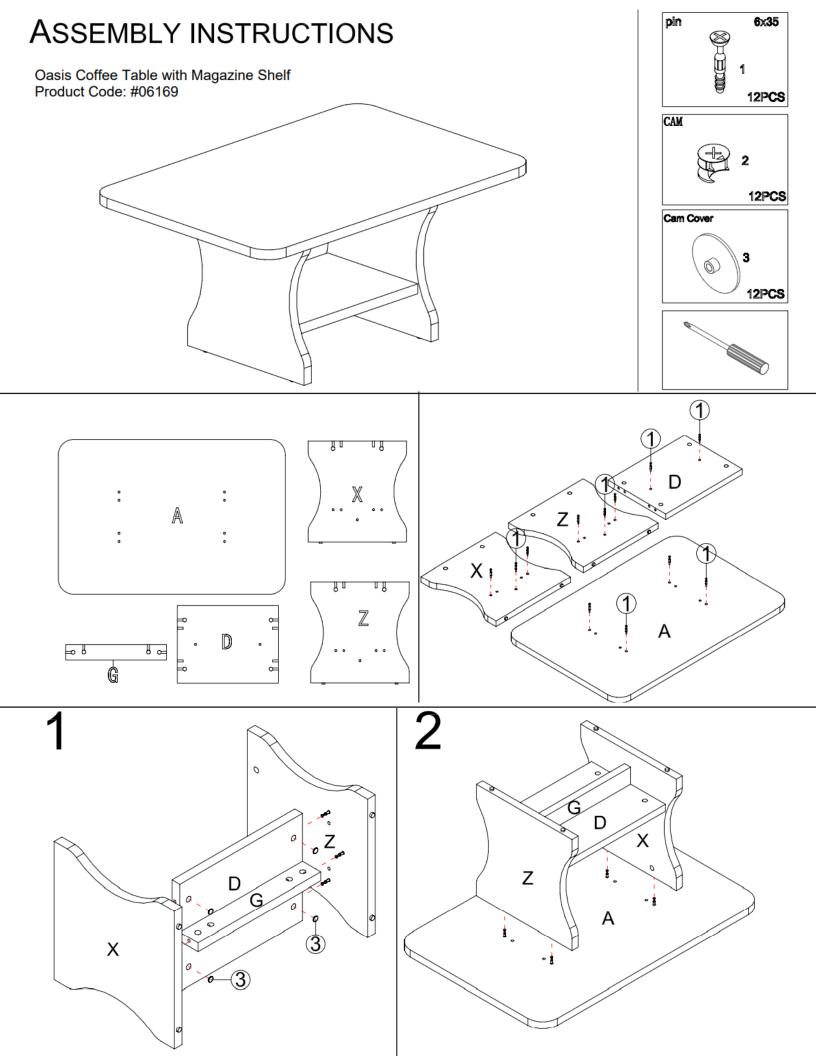

## OASIS COFFEE TABLE WITH MAGAZINE SHELF

Assembly Instructions: Time Required: 20minutes

Tools Required: Screwdriver, Electric Drill, Pencil, Measuring tape/Ruler

\*Tools are not included

Skills required:

#### **PLEASE NOTE**

- As this is a commercial product, some intermediate skills may be required.
- Please check you have all hardware before assembling.
- Assemble on a clean, flat, smooth surface such as a rug or carpet to avoid parts from being scratched.
- Remove all wrapping materials, including staples and packing straps before you start to assemble
- Keep all hardware parts out of reach of children.

#### CAUTION

- Heavy product. Do not attempt to lift or move without help
- Do not tighten screws and bolts until completely assembled.
- Do not use this product unless all bolts and screws are firmly secured and tightened.

#### WARNING

- If parts are missing, broken, damaged or worn stop using the product until all repairs are made.
- Failure to follow these warnings could result in serious Injury