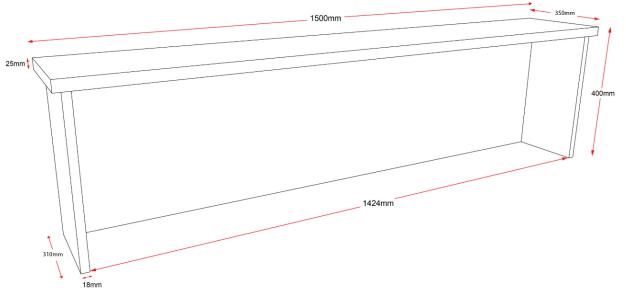

5 YEAR warranty

Boxed Item - Assembly Required

Product Code: #06124 1500W x 350D x 400H

Product Code: #06125 1800W x 350D x 400H

18mm