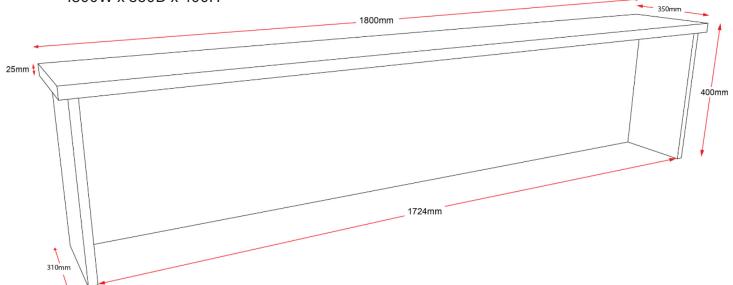

5 YEAR warranty

Boxed Item - Assembly Required

Product Code: #06124 1500W x 350D x 400H

Product Code: #06125 1800W x 350D x 400H

18mm