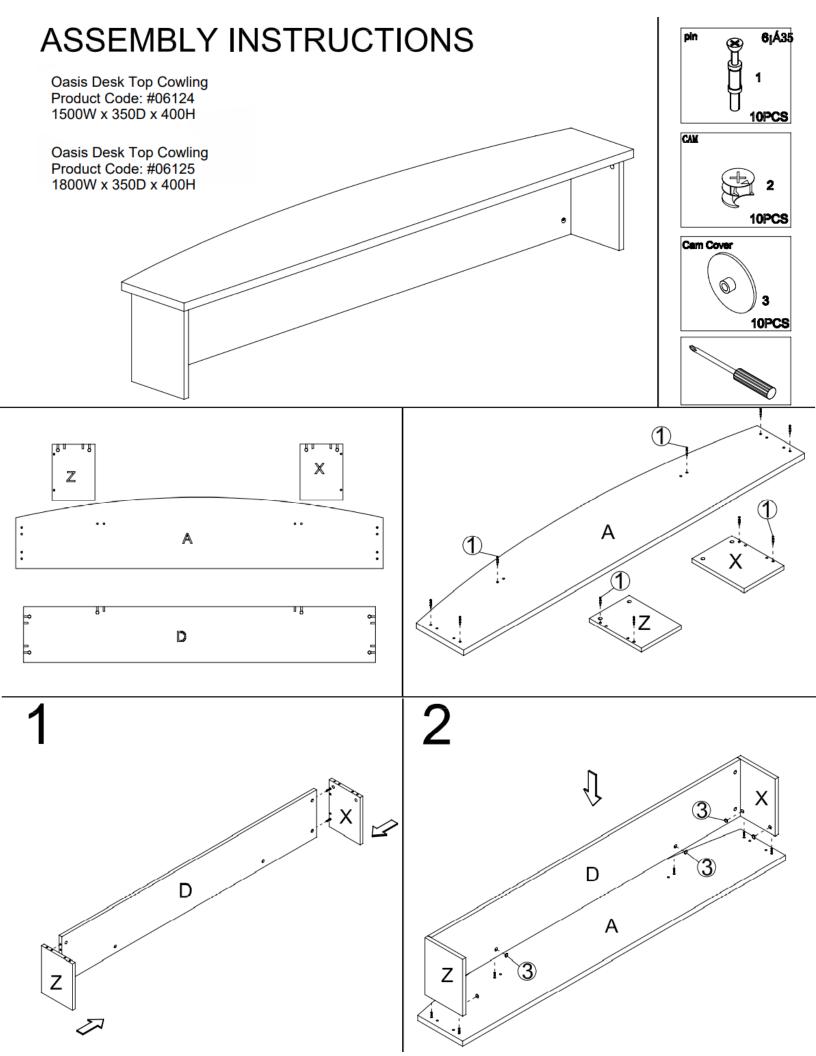

## OASIS DESK TOP COWLING

Assembly Instructions: Time Required: 20minutes

Tools Required: Screwdriver, Electric Drill, Pencil, Measuring tape/Ruler

\*Tools are not included

### Skills required:

Easy Hard

The Assembly Skill Rating is a 5-point system that shows the degree of effort needed in assembling a specific product. With 1 being easy for the average person and 5 requiring an expert. For most products, two persons are recommended