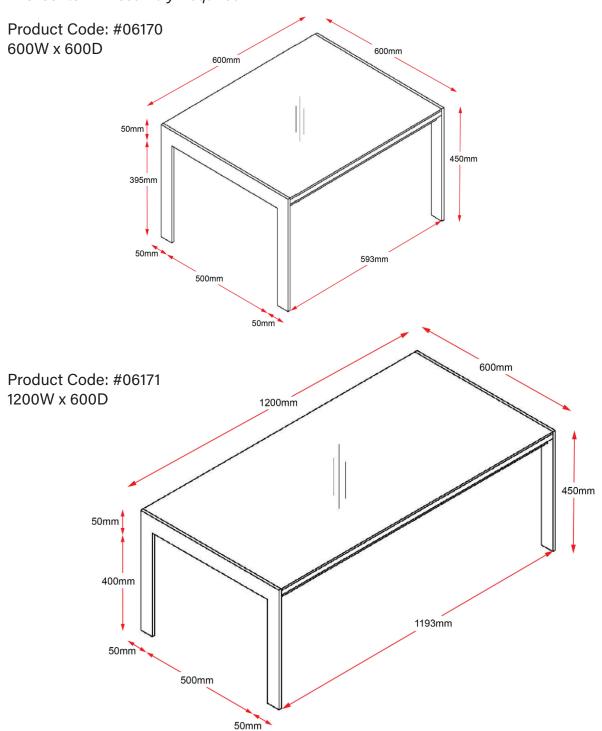

# Assembly Instructions Oasis Retro Coffee Table

Oasis Retro Coffee Table Product Code: #06170 600W x 600D

Assembly Hardware

| SN | PICTURE  | NAME        | QTY | UNIT | REMARK |
|----|----------|-------------|-----|------|--------|
| Α  | dilling) | Ø8*20 Screw | 6   | PCS  |        |
| В  | <        | Ø5 Spanner  | 1   | PC   |        |
| С  | 1        | Ø5 Spanner  | 6   | PCS  |        |