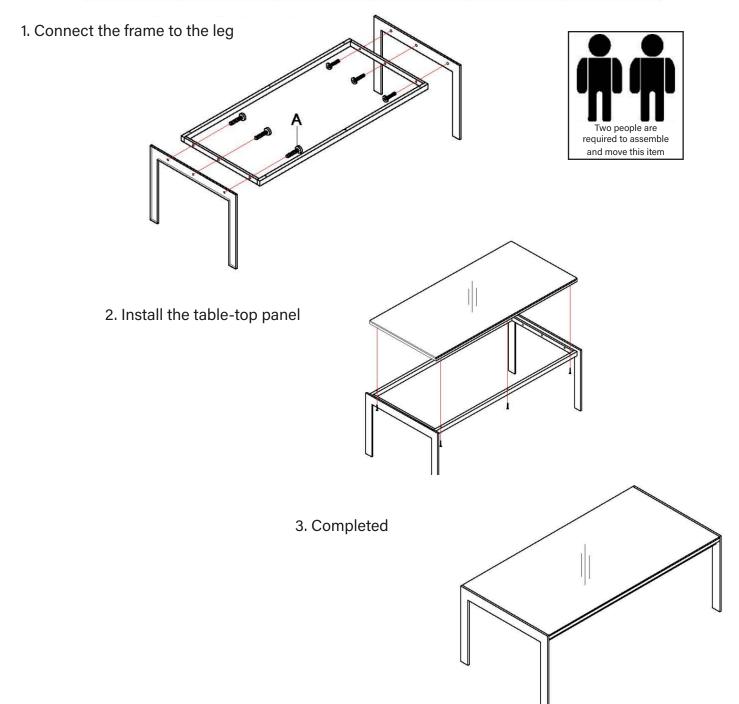

# Assembly Instructions Oasis Retro Coffee Table

Oasis Retro Coffee Table Product Code: #06171 1200W x 600D

## Assembly Hardware

| SN | PICTURE      | NAME        | QTY | UNIT | REMARK |
|----|--------------|-------------|-----|------|--------|
| Α  | <b>MINIM</b> | Ø8*20 Screw | 6   | PCS  |        |
| В  | <            | Ø5 Spanner  | 1   | PC   |        |
| С  | 1            | Ø5 Spanner  | 6   | PCS  |        |