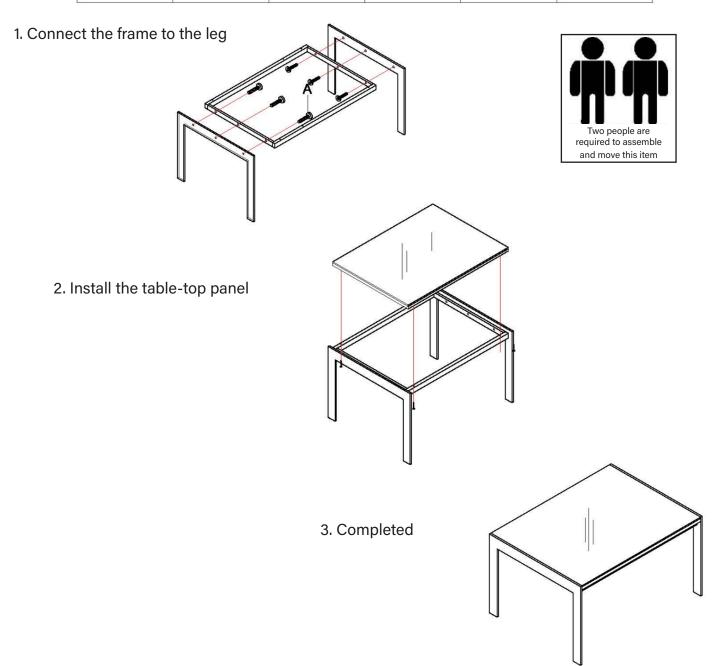

# Assembly Instructions Oasis Retro Coffee Table

Oasis Retro Coffee Table Product Code: #06170 600W x 600D

Assembly Hardware

| SN | PICTURE  | NAME        | QTY | UNIT | REMARK |
|----|----------|-------------|-----|------|--------|
| Α  | dilling) | Ø8*20 Screw | 6   | PCS  |        |
| В  | <        | Ø5 Spanner  | 1   | PC   |        |
| С  | 1        | Ø5 Spanner  | 6   | PCS  |        |